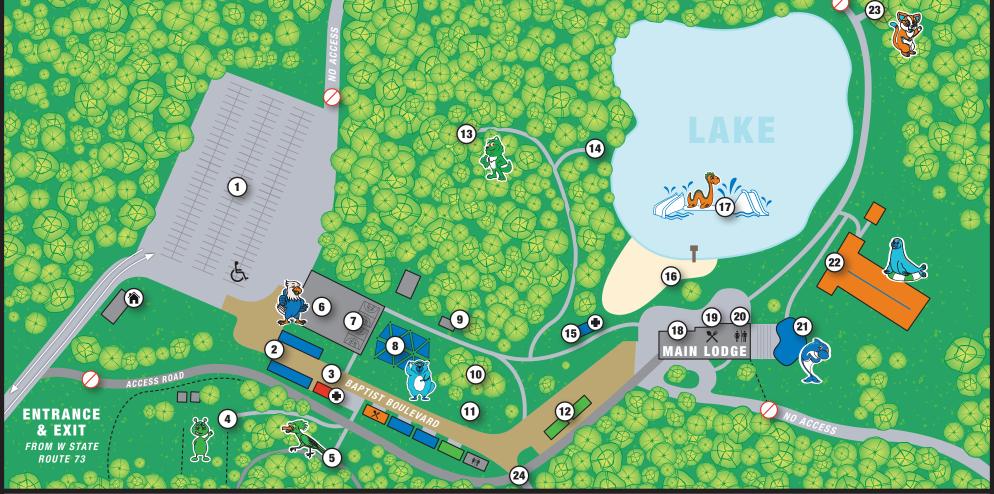

## **MAP LEGEND**

- 1 | Free Parking
- 2 | Main Entrance & Admission
- 3 | Baptist Boulevard: Security, Snacks, Information, History, & Merchandise Stands Coming Soon
- 4 | Alien Invasion Gel Soft
- **5** I Roadrunner Go Karts Coming Soon

- 6 I Eaglewood Mini Golf
- 7 I In-the-Zone Sports Area
- 8 | Gopher's Ground Games
- **9** I Stage
- 10 | Picnic Grove in the Pines
- 11 | Playground
- 12 | Carnival Games Coming Soon
- 13 | Timberline Canopy Trail
- 14 | Outdoor Chapel

- 15 | Life Jackets
- 16 | Lakeside Beach
- 17 | Splash Blast Lake Obstacle Course
- 18 I Multipurpose Room
- 19 I Mama's Kitchen
- 20 I Rinse Off, Changing Areas, & Lockers
- 21 I Zebby's Splash Pad Coming Soon
- 22 | Dutch Valley Tubing Coming Soon

- 23 | Woodland Mini Frisbee Golf
- 24 | Twisted Trails & Muck Manor **Haunted Attractions** Open Sept-Oct
- Accessible Parking
- First Aid
- Food
- Main Office
- Restrooms