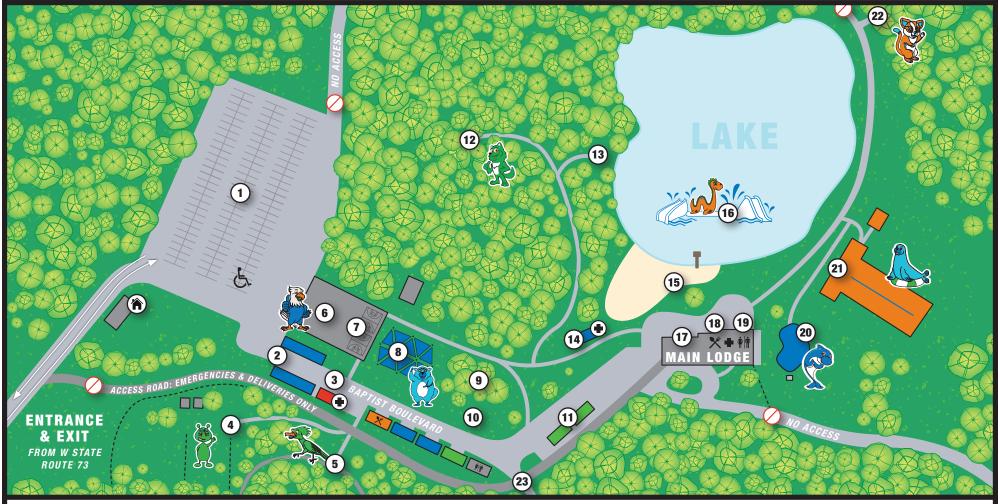

## **MAP LEGEND**

- 1 | Free Parking
- 2 | Main Entrance & Admission
- 3 I Baptist Boulevard: Security, Snacks, Information, History, & Merchandise Stands Coming Soon
- 4 I Alien Invasion Gel Soft
- **5 I** Roadrunner Go Karts *Coming Soon*

- 6 I Eaglewood Mini Golf
- **7 I** In-the-Zone Sports Area
- **8** I Gopher's Ground Games
- 9 | Picnic Grove in the Pines
- 10 | Playground
- **11 I** Carnival Games *Coming Soon*
- 12 | Timberline Canopy Trail
- 13 | Outdoor Chapel

- 14 | Life Jackets
- 15 | Lakeside Beach
- 16 | Splash Blast Lake Obstacle Course
- 17 I Multipurpose Room
- 18 I Mama's Kitchen
- **19 I** Rinse Off, Changing Areas, & Lockers
- 20 I Zebby's Splash Pad
- 21 | Dutch Valley Tubing

- 22 | Woodland Mini Frisbee Golf
- 23 I Twisted Trails Haunted Attraction Open Sept-Oct
- Accessible Parking
- First Aid
- **X** Food
- Main Office
- \* Restrooms

5719 W STATE ROUTE 73, WILMINGTON, OH 45177 | (937) 382-3535 | GOKIRKWOOD.COM